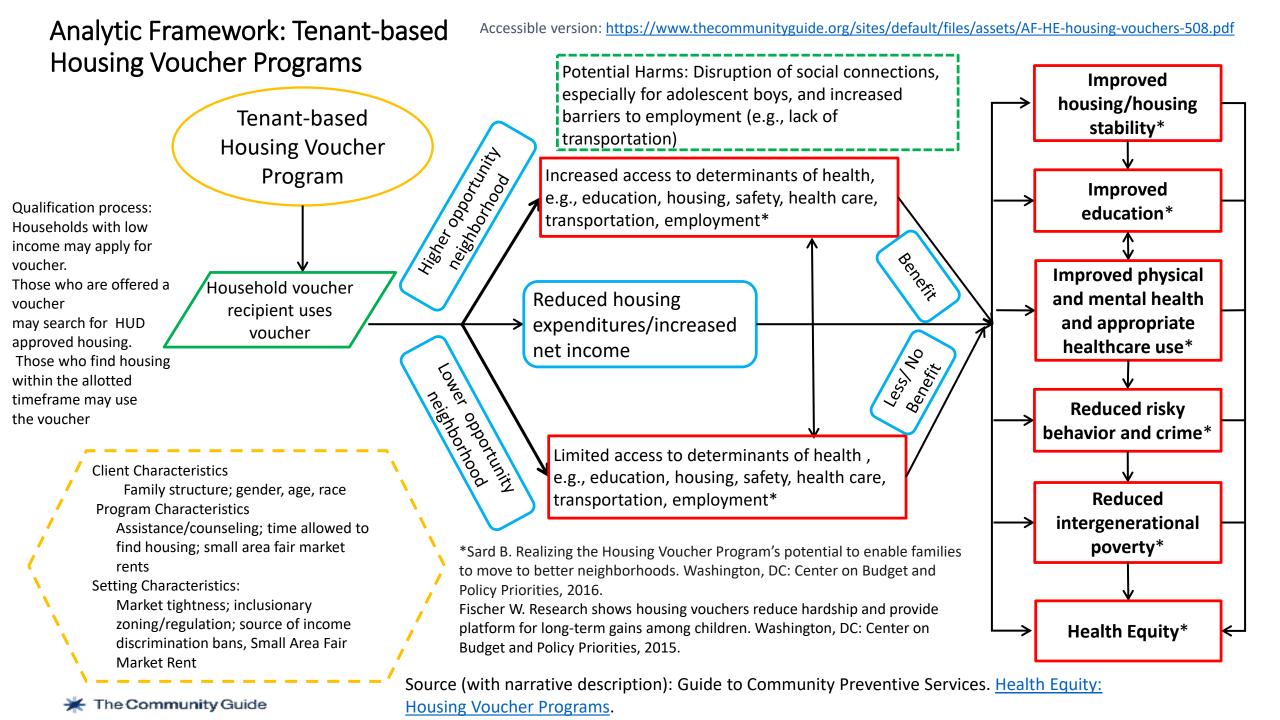

## **Icons in Community Guide Analytic Frameworks**

| Icon                                    | Interpretation                                                                    |
|-----------------------------------------|-----------------------------------------------------------------------------------|
|                                         | Intervention                                                                      |
|                                         | Recommendation outcome                                                            |
|                                         | Other intermediate outcome/variable (that are not recommendation outcomes)        |
|                                         | Population