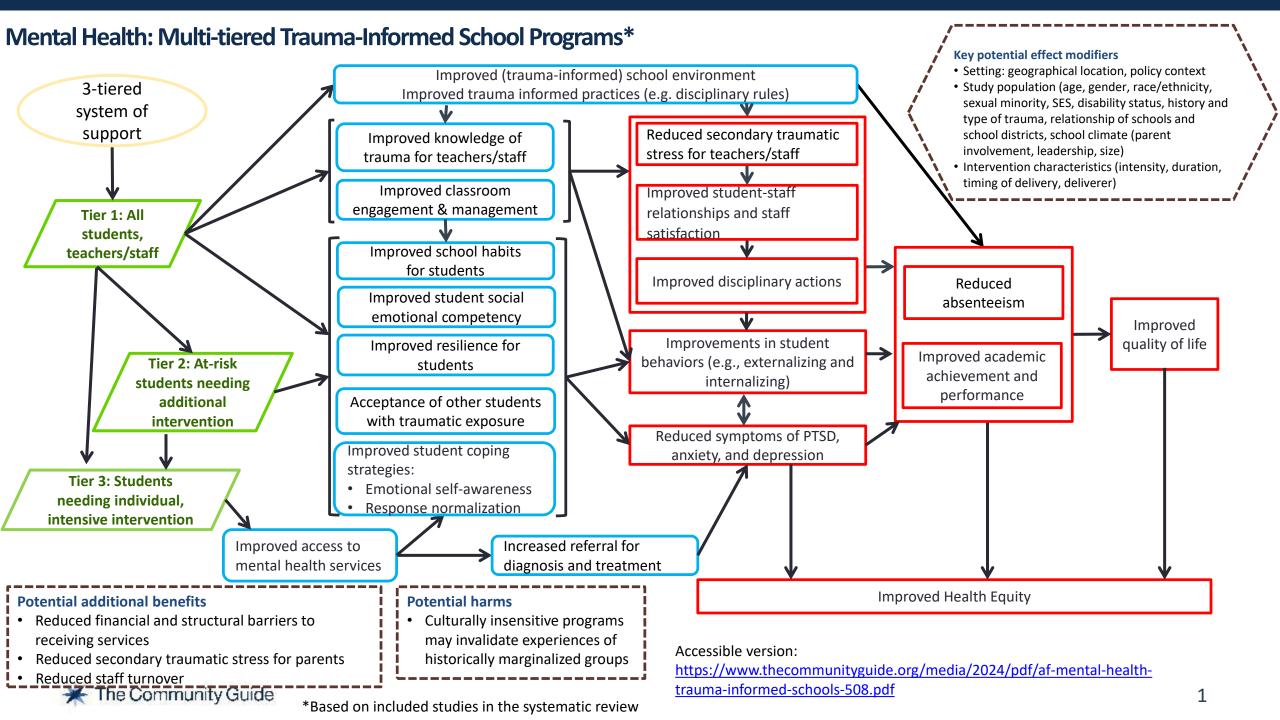

## **Icons in Community Guide Analytic Frameworks**

| Icon                                              | Interpretation                                                                                                            |
|---------------------------------------------------|---------------------------------------------------------------------------------------------------------------------------|
|                                                   | Intervention                                                                                                              |
|                                                   | Outcomes considered for conclusions on effectiveness and recommendations regarding use                                    |
|                                                   | Other intermediate outcomes/variables (not considered for conclusions on effectiveness and recommendations regarding use) |
|                                                   | Population                                                                                                                |
| Key Potential  Effect Modifiers                   | Key potential effect modifiers (affecting causal relationships)                                                           |
| Additional Benefits/ Potential Harms/ Disparities | Additional benefits/Potential harms/Disparities                                                                           |
|                                                   | Unidirectional block arrows are applied between intervention and population icons                                         |
|                                                   | Unidirectional arrows for causal relationships                                                                            |
| $\longleftrightarrow$                             | Bidirectional arrows show feedback loops                                                                                  |